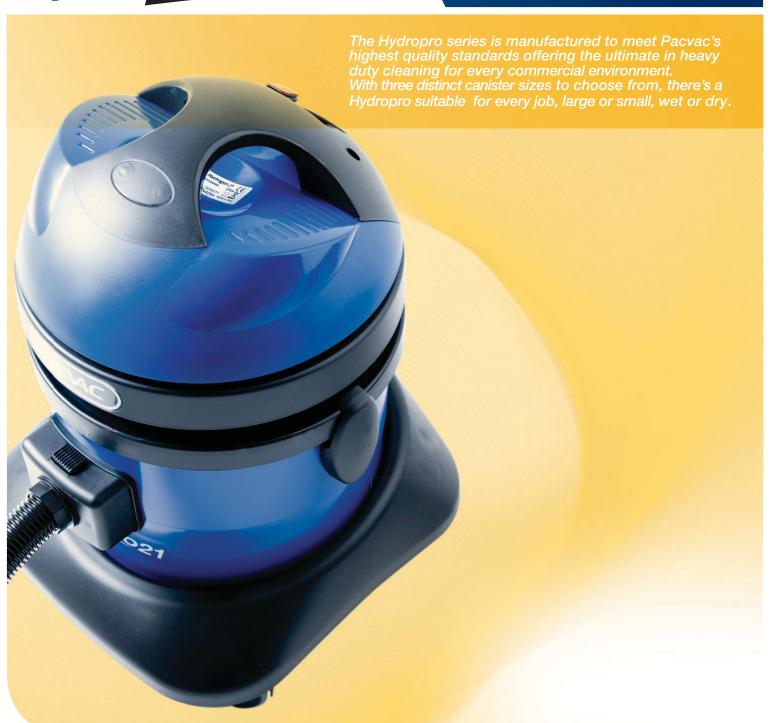

## Hydropro series

## Wet & Dry Vacuum Cleaners

**World Leading Commercial Cleaning Equipment** 

## Hydropro 21

#### **Specifications:**

Number Motors: 1

1200W By-pass Motor:

60dBa Noise Level:

Airflow Volume: 40 litres per sec

Tank Capacity: 21

Warranty: 2 years on body and

motor.

#### **Accessories:**

- 1. Flexible hose 2m with handle 32mm
- 2. Two piece chrome wand 32mm
- 3. Combination floor tool 32mm
- 4. Squeegee floor tool 32mm
- 5. Dusting brush 32mm
- 6. Crevice tool 32mm
- 7. Upholstery tool 32mm