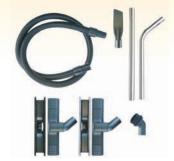

#### **Accessories:**

- 1. Complete flexible hose 2.5m, 38mm
- 2. Straight chrome wand 38mm
- 3. Chrome curved wand-male 38mm
- 4. Floor tool bodies 300mm, 38mm
- 5. Squeegee insert for floor tool 300mm 6. Brush insert for floor tool 300mm
- 7. Dusting brush 38mm
- 8. Crevice tool 38mm

#### **Accessories:**

- 1. Complete flexible hose 2.5m, 38mm
- 2. Straight chrome wand 38mm
- 3. Chrome curved wand-male 38mm
- 4. Floor tool bodies 300mm, 38mm
- 5. Squeegee insert for floor tool 400mm
- 6. Brush insert for floor tool 400mm 7. Dusting brush 38mm
- 8. Crevice tool 38mm