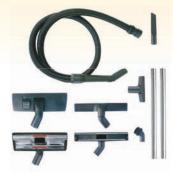

#### **Accessories:**

- 1. Flexible hose 2m with handle 32mm
- 2. Two piece chrome wand 32mm
- 3. Combination floor tool 32mm
- 4. Squeegee floor tool 32mm
- 5. Dusting brush 32mm
- 6. Crevice tool 32mm
- 7. Upholstery tool 32mm

#### **Accessories:**

- 1. Complete flexible hose 2.5m, 38mm
- 2. Straight chrome wand 38mm
- 3. Chrome curved wand-male 38mm
- 4. Floor tool bodies 300mm, 38mm
- 5. Squeegee insert for floor tool 300mm 6. Brush insert for floor tool 300mm
- 7. Dusting brush 38mm
- 8. Crevice tool 38mm

#### **Accessories:**

- 1. Complete flexible hose 2.5m, 38mm
- 2. Straight chrome wand 38mm
- 3. Chrome curved wand-male 38mm
- 4. Floor tool bodies 300mm, 38mm
- 5. Squeegee insert for floor tool 400mm
- 6. Brush insert for floor tool 400mm 7. Dusting brush 38mm
- 8. Crevice tool 38mm