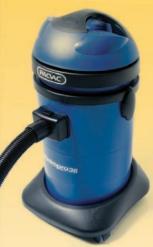

## Hydropro 36

#### **Specifications:**

Number Motors: 1

1200W By-pass Motor:

Noise Level: 60dBa

Airflow Volume: 39 litres per sec

Tank Capacity:

Warranty: 2 years on body and

motor.

#### **Accessories:**

- 1. Complete flexible hose 2.5m, 38mm
- 2. Straight chrome wand 38mm
- 3. Chrome curved wand-male 38mm
- 4. Floor tool bodies 300mm, 38mm
- 5. Squeegee insert for floor tool 300mm 6. Brush insert for floor tool 300mm
- 7. Dusting brush 38mm
- 8. Crevice tool 38mm