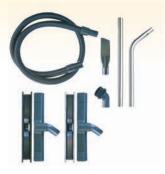

#### **Accessories:**

- 1. Flexible hose 2m with handle 32mm
- 2. Two piece chrome wand 32mm
- 3. Combination floor tool 32mm
- 4. Squeegee floor tool 32mm
- 5. Dusting brush 32mm
- 6. Crevice tool 32mm
- 7. Upholstery tool 32mm