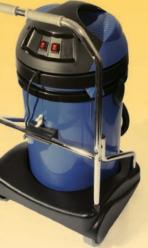

## Hydropro 76

#### **Specifications:**

**Number Motors: 2** 

2050W By-pass Motor:

Noise Level: 67dBa

Airflow Volume: 36/61 litres per sec

Tank Capacity:

Warranty: 2 years on body and

motor.

#### Features:

- 100% Polypropolene Plastic ensures maximum durability.
- Hydro Sponge Filter provides motor protection.
- Extra Strength Latches.
- Waterproof Switches for operator protection.
- Non-marking Wheels to protect all floor surfaces.
- Hydropro 76 has easy tip and drain disposal.
- Premium European by-pass motor for maximum suction, power and durability.